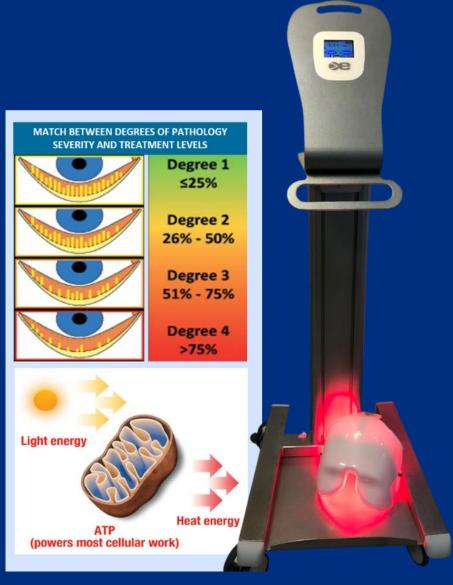

## **HOW DOES IT WORKS?**

Meibomask provides customized treatments based on the MGD severity level detected with Me-Check screening instrument.

✓ According to severity of Meibomian glands loss, Meibomask releases the correct amount of energy and treatment duration for that specific patient.

### WHAT ABOUT THE TECHNOLOGY?

- ✓ **LIGHT MODULATION/LLLT (PATENTED)** solicits cells' mitochondria for a better energy production and triggers biochemical and biophysical reactions that stimulate cells to make a better protein synthesis.
- ✓ Thanks to the light emission of the LED matrix, tear lipid layer is increased and stabilized.