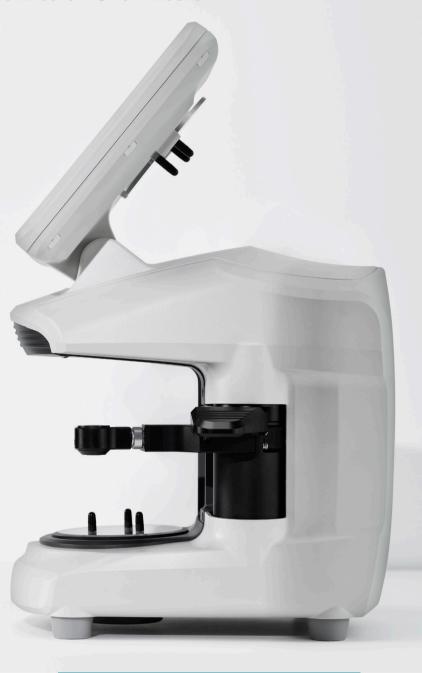

#### Smart Arm

Blocking arm is loaded a leap block from upper side with easy and attaches the block by single push of the arm lever without rotating it.