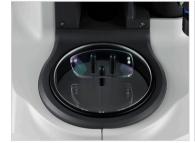

# **Smart Digital Scan**

Digital scan recognizes frame shapes, drill holes and creative shapes. High resolution & sharp imaging capability help recognize laser markings.

Laser Mark Visualization

NEW