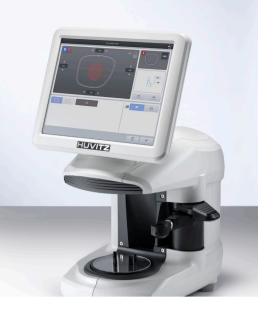

## Perfect Duet with the New EXCELON 3D Edger!

Huvitz brings you the sleek and newly designed EXCELON Smart Blocker, Improved performance and stability based on our years of finishing experience as well as incorporating new functions and performance based on our customers' feedback.

# EXCELON

The Excellent Smart Blocker

# EXCELON

The Excellent Smart Blocker

SMART BLOCKER HBK- 410