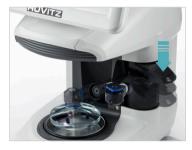

#### Smart Arm

Blocking arm is loaded a leap block from upper side with easy and attaches the block by single push of the arm lever without rotating it.