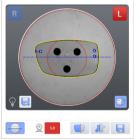

# **Smart Digital Scan**

Digital scan recognizes frame shapes, drill holes and creative shapes. High resolution & sharp imaging capability help recognize laser markings.

Laser Mark Visualization

NEW