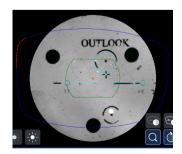

# **Smart Digital Scan**

Digital scan recognizes frame shapes, drill holes and creative shapes. High resolution & sharp imaging capability help recognize laser markings.

Laser Mark Visualization

NEW